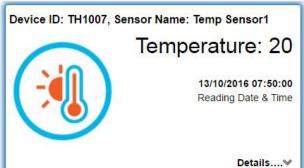

#### Advanced Functions -

- Monitor Utility Voltage, KW; Monitor Generator Sets
- Monitor Pumps; Electrical Panels
- Monitor Water Levels in tanks, wells, ponds
- For Solar Farms: Control Solar Panel movement --- Track the Sun!

### **Features**

- Uses GPRS communication where no Wi-Fi is available.
- Monitor Inverter output parameters such as :
  - o AC output power, AC apparent output
  - Battery Charging Current, Battery Voltage, Grid Voltage
- Display site locations on Google Maps; Graphical reporting of inverter data
- Combine multiple sites on a single dashboard
- Query facility for management to see inverter output for a previous date, month or year
- Start small and grow to 000's of solar sites
- Add water level sensors, pump on/off sensors, utility voltage sensors, etc. for agricultural and other installations
- Handle on-grid and off grid applications simultaneously
- Can include local utility energy rates
- Complete past record available for query, analysis and downloading to ERP systems

### **Powerful Low Cost Solutions**

User Dashboard for multiple solar sites