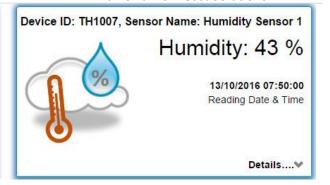

#### Advanced Functions -

- Monitor Utility Voltage, KW; Monitor Generator Sets
- Monitor Pumps; Electrical Panels
- Monitor Water Levels in tanks, wells, ponds
- For Solar Farms: Control Solar Panel movement --- Track the Sun!

### **Features**

- Uses GPRS communication where no Wi-Fi is available.
- Monitor Inverter output parameters such as :
  - o AC output power, AC apparent output
  - Battery Charging Current, Battery Voltage, Grid Voltage
- Display site locations on Google Maps; Graphical reporting of inverter data
- Combine multiple sites on a single dashboard
- Query facility for management to see inverter output for a previous date, month or year
- Start small and grow to 000's of solar sites
- Add water level sensors, pump on/off sensors, utility voltage sensors, etc. for agricultural and other installations
- Handle on-grid and off grid applications simultaneously
- Can include local utility energy rates
- Complete past record available for query, analysis and downloading to ERP systems

### **Powerful Low Cost Solutions**

User Dashboard for multiple solar sites