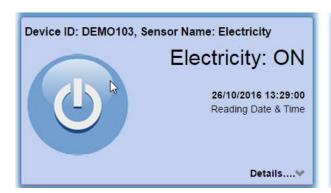

#### Advanced Functions -

- Monitor Utility Voltage, KW; Monitor Generator Sets
- Monitor Pumps; Electrical Panels
- Monitor Water Levels in tanks, wells, ponds
- For Solar Farms: Control Solar Panel movement --- Track the Sun!

### **Features**

- Uses GPRS communication where no Wi-Fi is available.
- Monitor Inverter output parameters such as :
  - o AC output power, AC apparent output
  - Battery Charging Current, Battery Voltage, Grid Voltage
- Display site locations on Google Maps; Graphical reporting of inverter data
- Combine multiple sites on a single dashboard
- Query facility for management to see inverter output for a previous date, month or year
- Start small and grow to 000's of solar sites
- Add water level sensors, pump on/off sensors, utility voltage sensors, etc. for agricultural and other installations
- Handle on-grid and off grid applications simultaneously
- Can include local utility energy rates
- Complete past record available for query, analysis and downloading to ERP systems