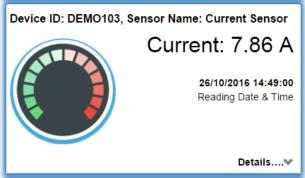

### **Features**

- Uses GPRS communication where no Wi-Fi is available.
- Monitor Inverter output parameters such as :
  - o AC output power, AC apparent output
  - Battery Charging Current, Battery Voltage, Grid Voltage
- Display site locations on Google Maps; Graphical reporting of inverter data
- Combine multiple sites on a single dashboard
- Query facility for management to see inverter output for a previous date, month or year
- Start small and grow to 000's of solar sites
- Add water level sensors, pump on/off sensors, utility voltage sensors, etc. for agricultural and other installations
- Handle on-grid and off grid applications simultaneously
- Can include local utility energy rates
- Complete past record available for query, analysis and downloading to ERP systems

### **Powerful Low Cost Solutions**

User Dashboard for multiple solar sites