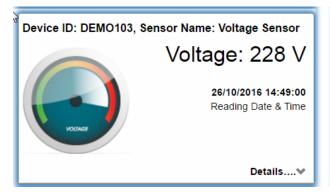

### **Features**

- Uses GPRS communication where no Wi-Fi is available.
- Monitor Inverter output parameters such as :
  - o AC output power, AC apparent output
  - Battery Charging Current, Battery Voltage, Grid Voltage
- Display site locations on Google Maps; Graphical reporting of inverter data
- Combine multiple sites on a single dashboard
- Query facility for management to see inverter output for a previous date, month or year
- Start small and grow to 000's of solar sites
- Add water level sensors, pump on/off sensors, utility voltage sensors, etc. for agricultural and other installations
- Handle on-grid and off grid applications simultaneously
- Can include local utility energy rates
- Complete past record available for query, analysis and downloading to ERP systems

### **Powerful Low Cost Solutions**

User Dashboard for multiple solar sites