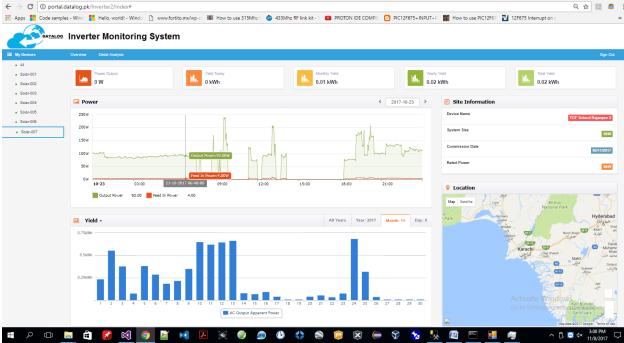

### **Features**

- Uses GPRS communication where no Wi-Fi is available.
- Monitor Inverter output parameters such as :
  - o AC output power, AC apparent output
  - Battery Charging Current, Battery Voltage, Grid Voltage
- Display site locations on Google Maps; Graphical reporting of inverter data
- Combine multiple sites on a single dashboard
- Query facility for management to see inverter output for a previous date, month or year
- Start small and grow to 000's of solar sites
- Add water level sensors, pump on/off sensors, utility voltage sensors, etc. for agricultural and other installations
- Handle on-grid and off grid applications simultaneously
- Can include local utility energy rates
- Complete past record available for query, analysis and downloading to ERP systems

### **Powerful Low Cost Solutions**

User Dashboard for multiple solar sites