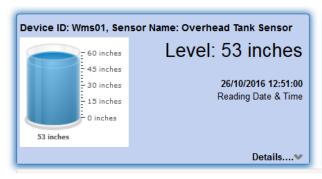

#### Advanced Functions -

- Monitor Utility Voltage, KW; Monitor Generator Sets
- Monitor Pumps; Electrical Panels
- Monitor Water Levels in tanks, wells, ponds
- For Solar Farms: Control Solar Panel movement --- Track the Sun!

### **Features**

- Uses GPRS communication where no Wi-Fi is available.
- Monitor Inverter output parameters such as :
  - o AC output power, AC apparent output
  - Battery Charging Current, Battery Voltage, Grid Voltage
- Display site locations on Google Maps; Graphical reporting of inverter data
- Combine multiple sites on a single dashboard
- Query facility for management to see inverter output for a previous date, month or year
- Start small and grow to 000's of solar sites
- Add water level sensors, pump on/off sensors, utility voltage sensors, etc. for agricultural and other installations
- Handle on-grid and off grid applications simultaneously
- Can include local utility energy rates
- Complete past record available for query, analysis and downloading to ERP systems