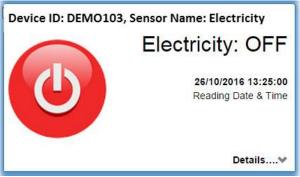

#### Advanced Functions -

- Monitor Utility Voltage, KW; Monitor Generator Sets
- Monitor Pumps; Electrical Panels
- Monitor Water Levels in tanks, wells, ponds
- For Solar Farms: Control Solar Panel movement --- Track the Sun!

### **Features**

- Uses GPRS communication where no Wi-Fi is available.
- Monitor Inverter output parameters such as :
  - o AC output power, AC apparent output
  - Battery Charging Current, Battery Voltage, Grid Voltage
- Display site locations on Google Maps; Graphical reporting of inverter data
- Combine multiple sites on a single dashboard
- Query facility for management to see inverter output for a previous date, month or year
- Start small and grow to 000's of solar sites
- Add water level sensors, pump on/off sensors, utility voltage sensors, etc. for agricultural and other installations
- Handle on-grid and off grid applications simultaneously
- Can include local utility energy rates
- Complete past record available for query, analysis and downloading to ERP systems