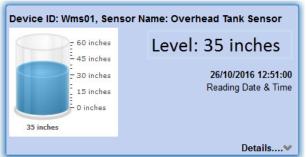

#### Advanced Functions -

- Monitor Utility Voltage, KW; Monitor Generator Sets
- Monitor Pumps; Electrical Panels
- Monitor Water Levels in tanks, wells, ponds
- For Solar Farms: Control Solar Panel movement --- Track the Sun!

### **Features**

- Uses GPRS communication where no Wi-Fi is available.
- Monitor Inverter output parameters such as :
  - o AC output power, AC apparent output
  - Battery Charging Current, Battery Voltage, Grid Voltage
- Display site locations on Google Maps; Graphical reporting of inverter data
- Combine multiple sites on a single dashboard
- Query facility for management to see inverter output for a previous date, month or year
- Start small and grow to 000's of solar sites
- Add water level sensors, pump on/off sensors, utility voltage sensors, etc. for agricultural and other installations
- Handle on-grid and off grid applications simultaneously
- Can include local utility energy rates
- Complete past record available for query, analysis and downloading to ERP systems