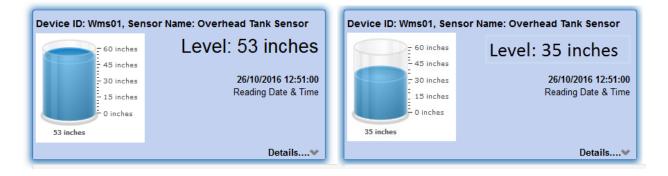

or Data Collection System Any sensor, Anywhere, Any time
- Integration of Sensor Data with ERP SAP, Oracle, Dynamics or other ERPs SaaS to SaaS
- Management Dashboards DATA Analytics for large volume sensor data

## Features

- Uses GPRS communication where no Wi-Fi is available
- Monitor sensor parameters such as :
  - Level, inflow, outflow, temperature
  - Chemical content, Chlorination level, PH level
  - Water content in petrol tank, etc.
- Display site locations on Google Maps; Graphical reporting of location sensor data
- Alarms generated for specified user conditions
- Alarm information sent immediately by email or SMS to designated individuals
- Complete past record available for query, analysis and downloading to ERP systems



## REAL TIME STATUS of Tanks – Any Tank, Any where



## REAL TIME STATUS of Water Level at any remote location - tube well, pond, lake, river





#### HOME WATER MANAGEMENT SOLUTION



## FACTORY WATER MANAGEMENT SOLUTION



Call Now: +9221- 3452-3868 or Humayun Qureshi +92-0300-2468124 Email: info@datalog.pk