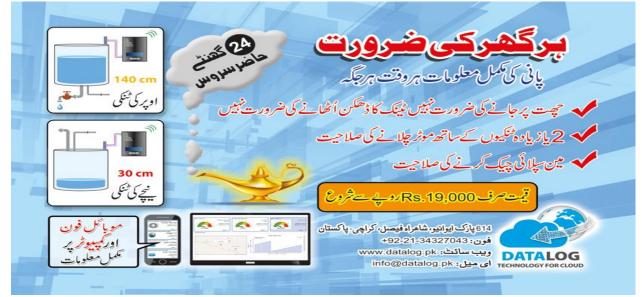

aS to SaaS
- Management Dashboards DATA Analytics for large volume sensor data

## Features

- Uses GPRS communication where no Wi-Fi is available
- Monitor sensor parameters such as :
  - Level, inflow, outflow, temperature
  - Chemical content, Chlorination level, PH level
  - Water content in petrol tank, etc.
- Display site locations on Google Maps; Graphical reporting of location sensor data
- Alarms generated for specified user conditions
- Alarm information sent immediately by email or SMS to designated individuals
- Complete past record available for query, analysis and downloading to ERP systems



## REAL TIME STATUS of Tanks – Any Tank, Any where



## REAL TIME STATUS of Water Level at any remote location - tube well, pond, lake, river





#### HOME WATER MANAGEMENT SOLUTION



## FACTORY WATER MANAGEMENT SOLUTION



Call Now: +9221- 3452-3868 or Humayun Qureshi +92-0300-2468124 Email: info@datalog.pk