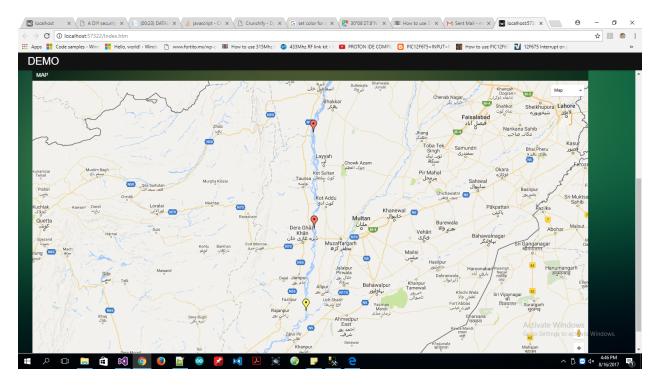

## Features

- Uses GPRS communication where no Wi-Fi is available
- Monitor sensor parameters such as :
  - Level, inflow, outflow, temperature
  - Chemical content, Chlorination level, PH level
  - Water content in petrol tank, etc.
- Display site locations on Google Maps; Graphical reporting of location sensor data
- Alarms generated for specified user conditions
- Alarm information sent immediately by email or SMS to designated individuals
- Complete past record available for query, analysis and downloading to ERP systems

## REAL TIME STATUS of Water Level at any remote location - tube well, pond, lake, river