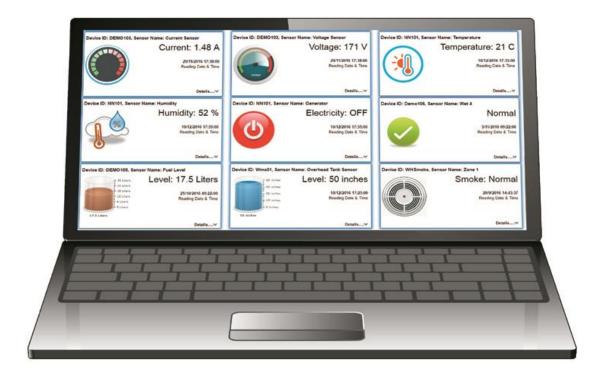

# **Single Dashboard for All Sensors**

### **Multiple Location sensors and their real Time Readings**