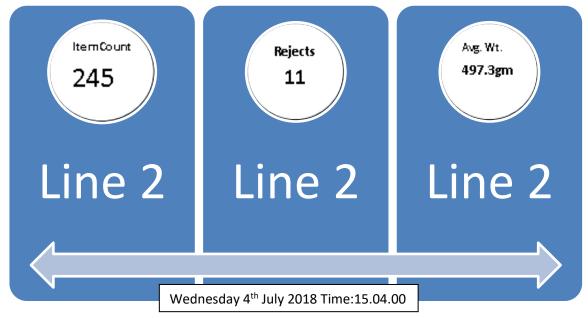

## MANUFACTURING / QUALITY MANAGEMENT

Real-Time Management Dashboard (prototype) – Values change with Production

#### 1.1 Sample Management Reports based on Historical Data

- 1. Total Production of product ABC on Line N for this month / this week / today
- 2. All products produced by Line N this month
- 3. Average Wt. of product ABC produced on all Lines this month