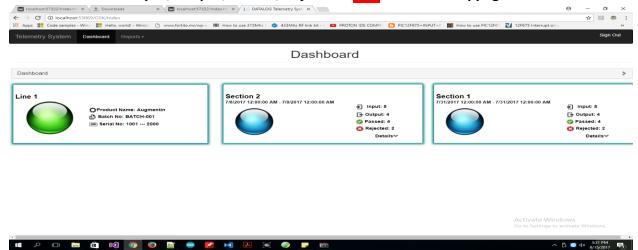

## **Production Monitoring for multi-stage Production Line**

Real-Time Counts: Input, Output, Passed, Rejected RED indicates stoppage

Industrial Console near machine; worker login & password for data accountability Customized Solutions; User defied stoppage codes; OEE Calculation based on any formula