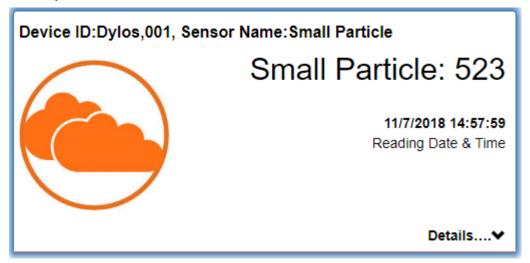

# **Single Dashboard for All Sensors**



### **Multiple Location sensors and their real Time Readings**



## MANUFACTURING / QUALITY MANAGEMENT

Real-Time Management Dashboard (prototype) – Values change with Production



#### 1.1 Sample Management Reports based on Historical Data

- 1. Total Production of product ABC on Line N for this month / this week / today
- 2. All products produced by Line N this month
- 3. Average Wt. of product ABC produced on all Lines this month

## **AIR QUALITY MONITORING**



## **Production Monitoring for multi-stage Production Line**

Real-Time Counts: Input, Output, Passed, Rejected RED indicates stoppage



Industrial Console near machine; worker login & password for data accountability Customized Solutions; User defied stoppage codes; OEE Calculation based on any formula

## **DATA ANALYTICS – Utility vs. Generator Performance**



Call Now: +9221- 3452-3868 or Humayun Qureshi +92-0300-2468124 Email: info@datalog.pk